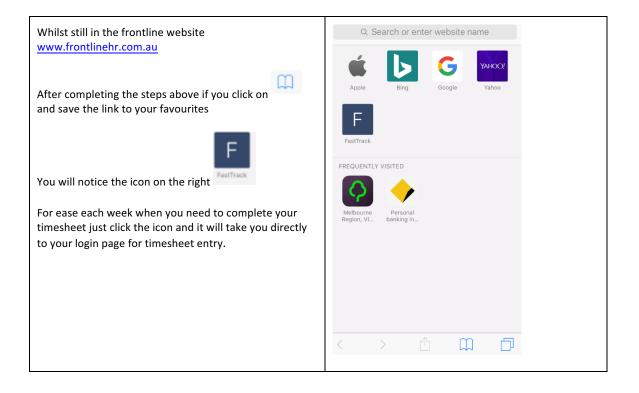

Using your device functionality, you can create a shortcut to this URL. The default name will be "FastTrack" but you can rename this to whatever you want. You can then access the Online Mobile Timesheet functionality direct from your device's Home screen. Refer end of notes for details.

### To save this in URL in your favourites:

Using your device functionality, you can create a shortcut to this URL. The default name will be "FastTrack" but you can rename this to whatever you want. You can then access the Online Mobile Timesheet functionality direct from your device's Home screen. Refer end of notes for details.