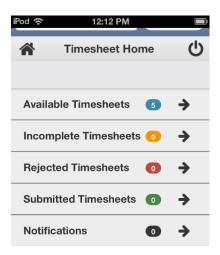

### Navigation

In Timesheet Home Screen timesheets are categorised based on their status or type. You will be able to see the timesheets in your workflow up to the current week end date. You can access the timesheets in each category by clicking on the relevant category on the Timesheet Home screen, as shown in the example below:

**Available** - Available timesheets are timesheets that have been created for job orders that you have been assigned. These are timesheets that are available for you to enter your hours (timesheets that you are yet to submit for approval by the Client).

Incomplete - Incomplete timesheets are timesheets that have been edited and saved but are yet to be submitted for approval by the Client.

**Rejected** - Rejected timesheets are timesheets that you have submitted for approval by the Client but have been rejected due to errors, discrepancies or incompleteness. You will need to go in and amend then resubmit again for approval by the Client. **Submitted** - Timesheets that have been submitted and awaiting approval by the Client.